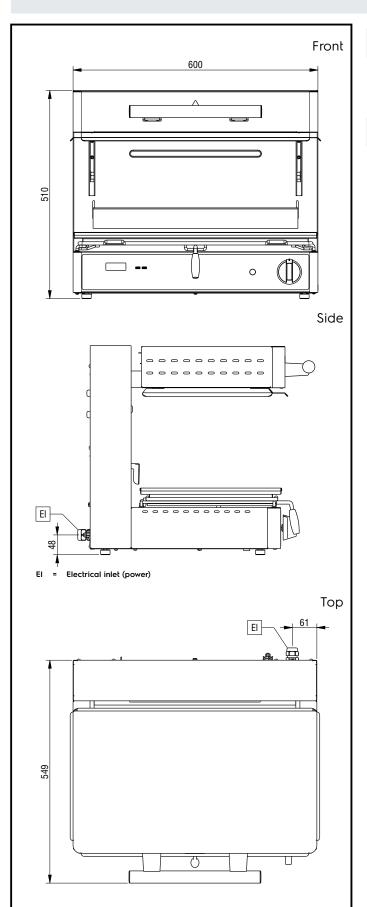

## **Key Information:**

External dimensions, Width: 600 mm External dimensions, Depth: 549 mm External dimensions, Height: 510 mm Net weight: 50 kg